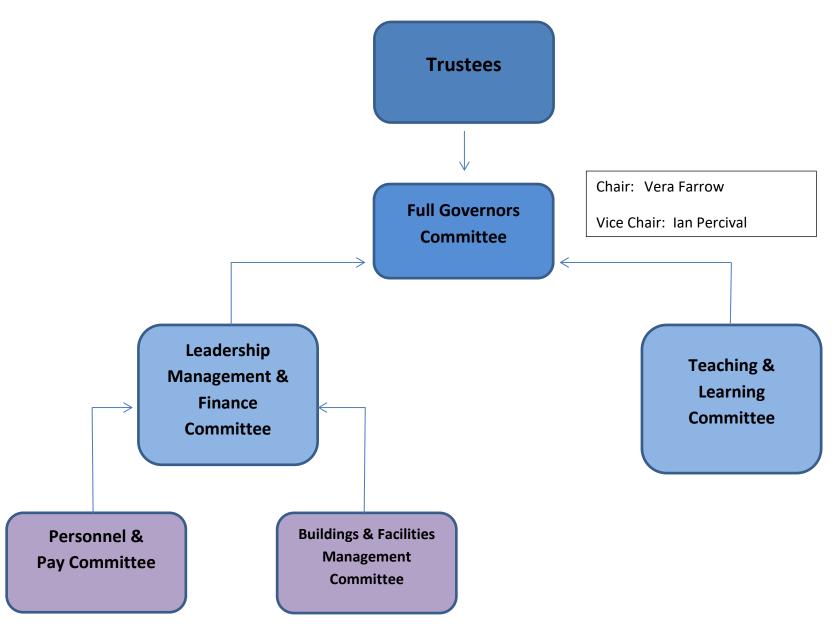

## **Over Hall Community School Governance Structure**

## **Over Hall Community School Governance Structure**

| Personnel & Pay Committee                                                                                                                                                                             | Leadership Management and Finance Committee                                                                                                                                                                                                                    | Facilities Management Committee                                                                                                                                                                | Teaching and Learning Committee                                                                                                                                                                        |
|-------------------------------------------------------------------------------------------------------------------------------------------------------------------------------------------------------|----------------------------------------------------------------------------------------------------------------------------------------------------------------------------------------------------------------------------------------------------------------|------------------------------------------------------------------------------------------------------------------------------------------------------------------------------------------------|--------------------------------------------------------------------------------------------------------------------------------------------------------------------------------------------------------|
| Chair: Vera Farrow                                                                                                                                                                                    | Chair: Vera Farrow                                                                                                                                                                                                                                             | Chair: Bob Barton                                                                                                                                                                              | Chair: Ian Percival                                                                                                                                                                                    |
| Committee Remit                                                                                                                                                                                       | Committee Remit                                                                                                                                                                                                                                                | Committee Remit                                                                                                                                                                                | Committee Remit                                                                                                                                                                                        |
| <ul> <li>✓ Staff pay progression and annual salary review</li> <li>✓ Performance Review and Head Teacher pay progression</li> <li>✓ Staffing Structure</li> <li>✓ Personnel related issues</li> </ul> | <ul> <li>✓ Finance</li> <li>✓ Data Progress &amp;         Attainment</li> <li>✓ Related policy review</li> <li>✓ Reports from Facilities         Management Committee         and Personnel &amp; Pay         Committee</li> <li>✓ Audit &amp; Risk</li> </ul> | <ul> <li>✓ Building works or improvements</li> <li>✓ Maintenance and review</li> <li>✓ Health and Safety</li> <li>✓ Appearance of the school</li> <li>✓ Use of buildings and ground</li> </ul> | <ul> <li>✓ Curriculum</li> <li>✓ Pupil Welfare &amp;         Safeguarding</li> <li>✓ Related policy review</li> <li>✓ Data Progress &amp;         Attainment</li> <li>✓ Other School Issues</li> </ul> |
| Committee Members:                                                                                                                                                                                    | Committee Members:                                                                                                                                                                                                                                             | Committee Members:                                                                                                                                                                             | Committee Members:                                                                                                                                                                                     |
| Head: Claire Edgeley                                                                                                                                                                                  | Head: Claire Edgeley                                                                                                                                                                                                                                           | Chair: Vera Farrow                                                                                                                                                                             | Chair: Vera Farrow                                                                                                                                                                                     |
| lan Percival                                                                                                                                                                                          | Ian Percival                                                                                                                                                                                                                                                   | Head: Claire Edgeley                                                                                                                                                                           | Head: Claire Edgeley                                                                                                                                                                                   |
| Bob Barton                                                                                                                                                                                            | Bob Barton                                                                                                                                                                                                                                                     | Ian Percival                                                                                                                                                                                   | Bob Barton                                                                                                                                                                                             |
| Judith Wicksted                                                                                                                                                                                       | Judith Wicksted                                                                                                                                                                                                                                                | Judith Wicksted                                                                                                                                                                                | Judith Wicksted                                                                                                                                                                                        |
|                                                                                                                                                                                                       | David Hebblethwaite                                                                                                                                                                                                                                            | David Hebblethwaite                                                                                                                                                                            | David Hebblethwaite                                                                                                                                                                                    |
|                                                                                                                                                                                                       | Jessica Schuettke                                                                                                                                                                                                                                              | Jessica Schuettke                                                                                                                                                                              | Jessica Schuettke                                                                                                                                                                                      |
|                                                                                                                                                                                                       | Bethan Parkey                                                                                                                                                                                                                                                  | Bethan Parkey                                                                                                                                                                                  | Bethan Parkey                                                                                                                                                                                          |

Note: All Governors are expected to attend Full Governors Committee.